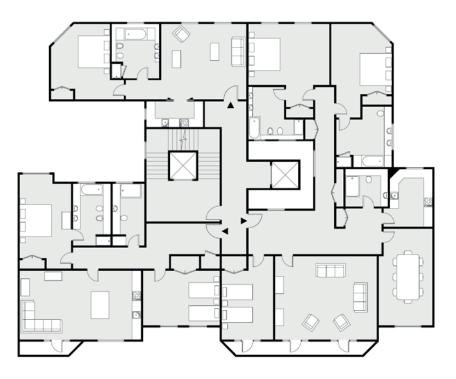

## PRESIDENTIAL RESIDENCE

Bed Type: King or Twin Number of Bedrooms: 5 Number of Living Rooms: 5 Number of Kitchens: 4 Total Size: 380 m²/ 4000 ft² The Presidential Residence, a floor which houses the one, two and three bedroom Presidential Suites, can be interconnected to create an opulent and contemporary six bedroom residence. The floor features a main doorway, leading into a spacious hall with three separate entrances into each suite. The Presidential Residence is 306 square meters/3295 square feet.

The first suites is 167 square meters/1797 square feet in size, consisting of three double bedrooms each with an en-suite bathroom, a very spacious sitting room, a separate dining room and a fully-equipped kitchen. This section of the suite also has views overlooking our beautiful award-winning courtyard.

The second suite is 74 square meters/796 square feet in size, consisting of two double bedrooms, one with an en-suite bathroom; one with a separate bathroom. Furthermore it boasts a spacious sitting room and fully-equipped kitchen.

The third suite is 65 square meters/699 square feet, consisting of one double bedroom, a sitting room, a fully-equipped kitchen and a bathroom.