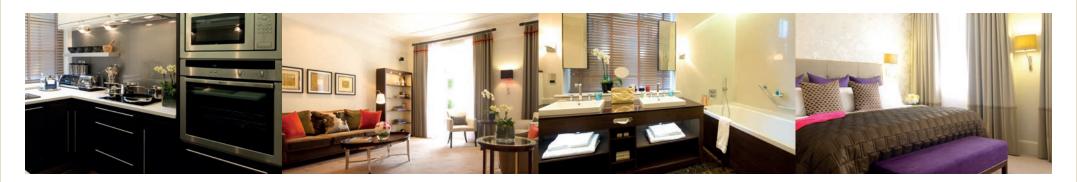

## PRESIDENTIAL RESIDENCE

Bed Type: King or Twin Number of Bedrooms: 5 Number of Living Rooms: 5 Number of Kitchens: 4 Total Size: 380 m²/ 4000 ft² The Presidential Residence, a floor which houses the one, two and three bedroom Presidential Suites, can be interconnected to create an opulent and contemporary six bedroom residence. The floor features a main doorway, leading into a spacious hall with three separate entrances into each suite. The Presidential Residence is 306 square meters/3295 square feet.

The first suites is 167 square meters/1797 square feet in size, consisting of three double bedrooms each with an en-suite bathroom, a very spacious sitting room, a separate dining room and a fully-equipped kitchen. This section of the suite also has views overlooking our beautiful award-winning courtyard.

The second suite is 74 square meters/796 square feet in size, consisting of two double bedrooms, one with an en-suite bathroom; one with a separate bathroom. Furthermore it boasts a spacious sitting room and fully-equipped kitchen.

The third suite is 65 square meters/699 square feet, consisting of one double bedroom, a sitting room, a fully-equipped kitchen and a bathroom.