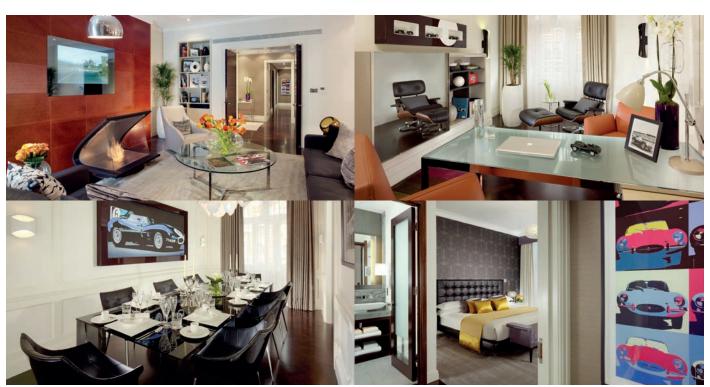

## THE JAGUAR SUITE

The world's first Jaguar Suite is an exciting collaboration between two Tata companies; Taj Hotels Resorts and Palaces and Jaguar Land Rover. The sleek design of this 1835 square foot, two bedroom abode alludes to classic and contemporary Jaguar models, from the legendary 1960's E-type to the state-of-the-art C-X75. Overseen by Jaguar Design Director Ian Callum and his in-house design team, the suite features specially commissioned autoinspired artwork and displays. Using material taken from the cars, such as leather, metal and high gloss veneer, Taj's boutique London hotels nods to the legacy and future vision of Jaguar's timeless style.